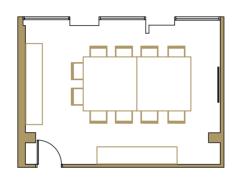

### THE OFFICE

SEATS: 18 SIZE:  $3.9 \times 8.6 \text{m}$  ( $33.5 \text{m}^2$ )

#### **DESCRIPTION**

The Office packs in the most kit and is our lightest and brightest room

#### **BUSINESS FACILITIES**

82" ULTRA HD TOUCH SCREEN TV WHITEBOARD WALL CONFERENCE PHONE WI-FI 200MB/S

VIEW FLOORPLAN