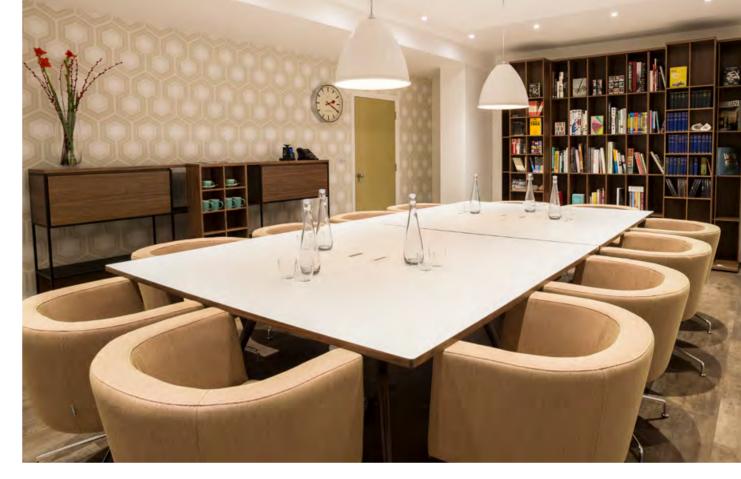

### THE LIBRARY

SEATS: 10 SIZE:  $4.5 \times 7m$  ( $31.5m^2$ )

## "CREATE & COLLABORATE IN COMFORT"

#### **DESCRIPTION**

The Library's stacked with broader tables, larger chairs and a chronicle of all things architectural, design, fashion and photography.

#### **BUSINESS FACILITIES**

65" ULTRA HD SMART TV DIGITAL WHITEBOARD CONFERENCE PHONE WI-FI 200MB/S

VIEW FLOORPLAN