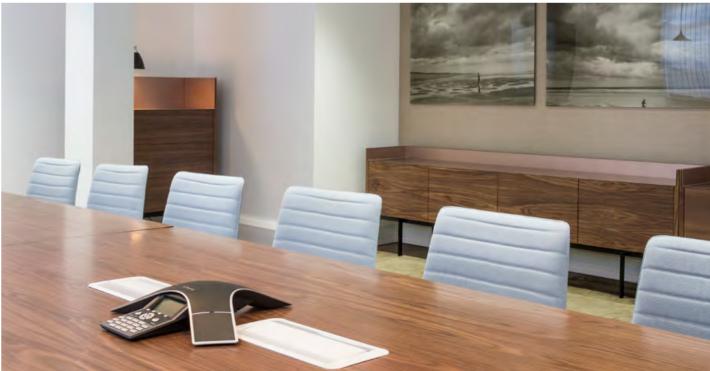

### THE OFFICE

SEATS: 18 SIZE:  $3.9 \times 8.6 \text{m}$  ( $33.5 \text{m}^2$ )

## "PRODUCTIVITY LIKES WHITE SPACES"

#### **DESCRIPTION**

The Office packs in the most kit and is our lightest and brightest room

#### **BUSINESS FACILITIES**

82" ULTRA HD TOUCH SCREEN TV WHITEBOARD WALL CONFERENCE PHONE WI-FI 200MB/S

VIEW FLOORPLAN