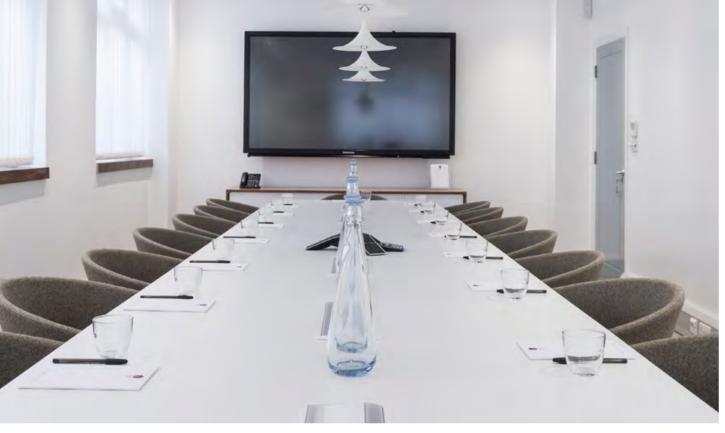

### THE TV ROOM

SEATS:  $8 SIZE: 4.2 \times 6.7 m (28 m^2)$ 

### "STAY INFORMED, KEEP IT INFORMAL"

### **DESCRIPTION**

The TV room is our most chilled out and stylish space, far more comfortable than a boardroom

#### **BUSINESS FACILITIES**

65" ULTRA HD TV
FLIPCHART
CONFERENCE PHONE
DVD PLAYER & FILM COLLECTION
WI-FI 200MB/S
IPAD FOR PRESENTATION
APPLE TV

VIEW FLOORPLAN