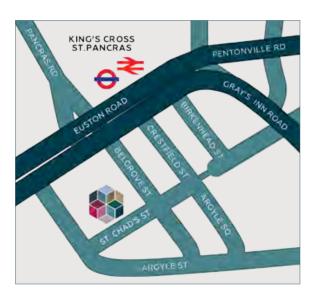

## HOW TO FIND US

75m

FROM KING'S CROSS ST PANCRAS
AND EUROSTAR

Derbyshire House, St. Chad's Street, London, WC1H 8AG 020 3096 5495 events@sphg.co.uk sphg.co.uk/meeting-rooms

#### Enviable location!

We're right across from King's Cross St Pancras so, thanks to the great rail links, we're easy to get to from all over London, the north of England and Europe too.

And because **Hotel Megaro** and **The California** are even closer, accommodation is as convenient to reach as it is to arrange.