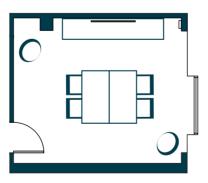

### THE BOARDROOM

SEATS: 20 SIZE:  $5.8 \times 9m$  ( $52m^2$ )

#### **DESCRIPTION**

The Boardroom champions big ideas. This expansive space is great for boosting brains and winning pitches. Done Deal.