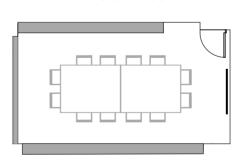

#### **BUSINESS FACILITIES**

82" ULTRA HD TOUCH SCREEN TV CONFERENCE PHONE WHITEBOARD WALL DIGITAL WHITEBOARD WI-FI 200MB/S

VIEW FLOORPLAN