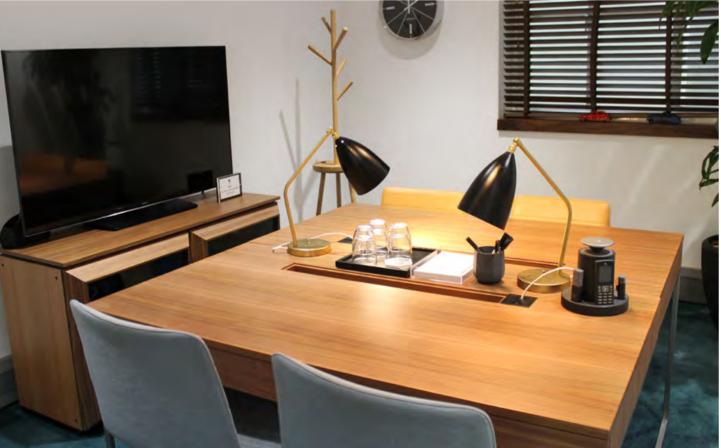

### THE TV ROOM

SEATS:  $8 SIZE: 4.2 \times 6.7 m (28 m^2)$ 

### "STAY INFORMED, KEEP IT INFORMAL"

### **DESCRIPTION**

The TV room is our most chilled out and stylish space, far more comfortable than a boardroom

#### **BUSINESS FACILITIES**

65" ULTRA HD TV
FLIPCHART
CONFERENCE PHONE
DVD PLAYER & FILM COLLECTION
WI-FI 200MB/S
IPAD FOR PRESENTATION
APPLE TV

VIEW FLOORPLAN