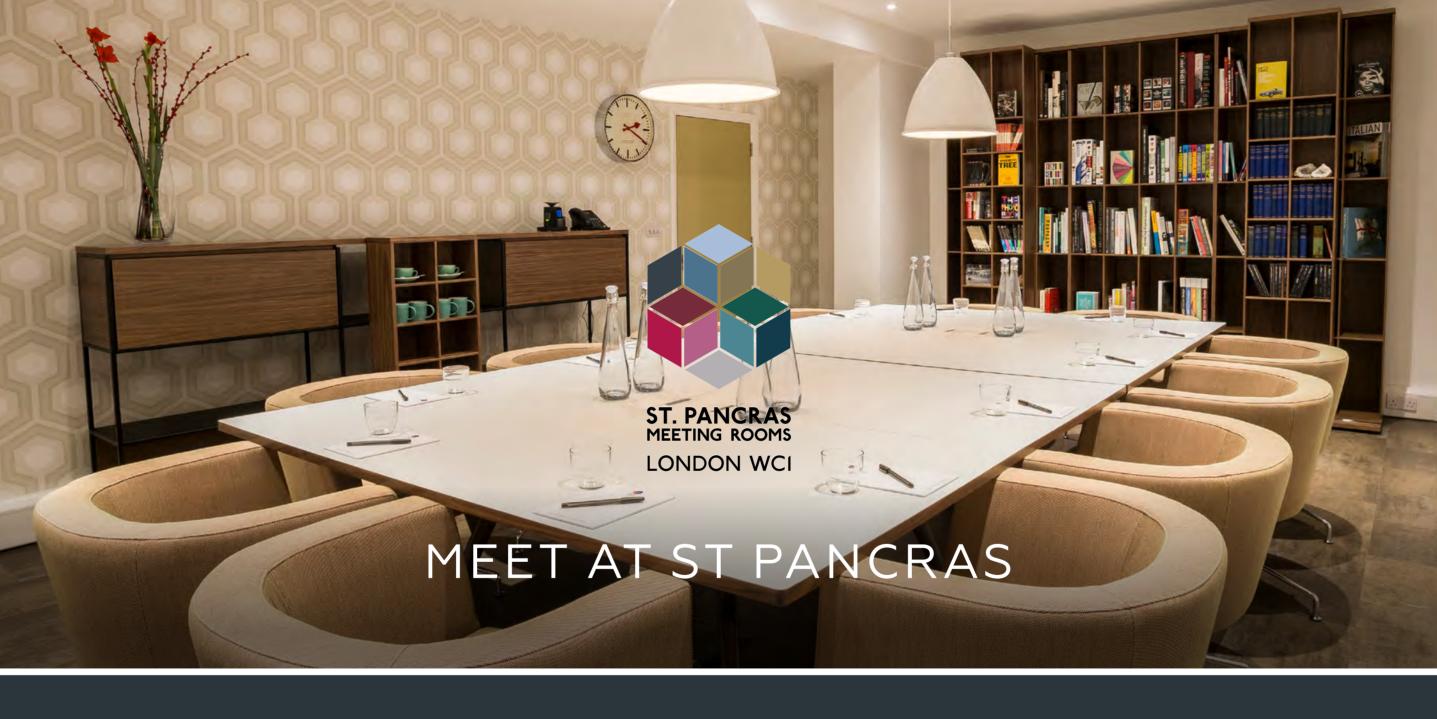

# OUR 7 MEETING ROOMS FEEL GOOD, LOOK GOOD - AND WORK FOR YOU, WHILST COMBINING STYLISH DESIGN, SMART TECHNOLOGY AND HARDWORKING PRACTICALITY.

Just 75m from the London Underground, Eurostar and National Rail services at King's Cross St Pancras, travel arrangements become hassle-free.

We believe in attentive service and generous serves.

We also recognise that meetings are more productive with minimal interruption and in self-sufficient spaces, that's why we include unlimited tea, coffee, filtered water, morning and afternoon refreshments.

Spaces are available from 8am – 11pm from Monday to Sunday, We are here when you need us, anytime, any-day, so there's always time to make the right decision in our meeting rooms.

Derbyshire House, St. Chad's Street, London, WC1H 8AG 020 3096 5495 events@sphg.co.uk sphg.co.uk/meeting-rooms