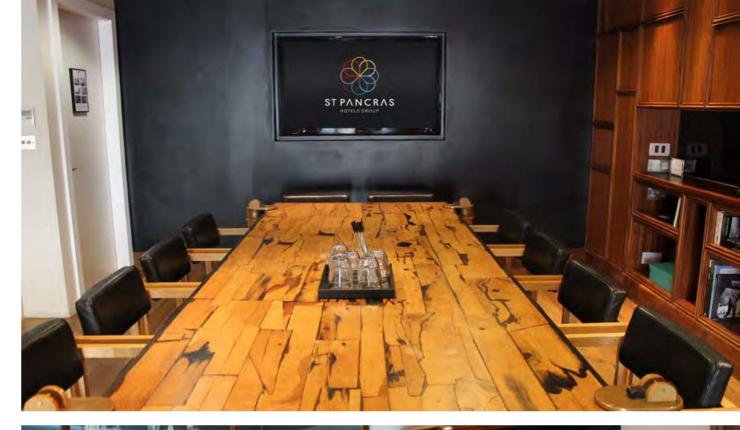

### THE BOARDROOM

SEATS: 20 SIZE:  $5.8 \times 9m$  ( $52m^2$ )

# "YOU DON'T NEED TO BE ON THE BOARD TO ATTEND, BUT IT HELPS"

#### **DESCRIPTION**

The Boardroom champions big ideas. This expansive space is great for boosting brains and winning pitches. Done Deal.

#### **BUSINESS FACILITIES**

82" ULTRA HD TOUCH SCREEN TV CONFERENCE PHONE WHITEBOARD WALL DIGITAL WHITEBOARD WI-FI 200MB/S

VIEW FLOORPLAN