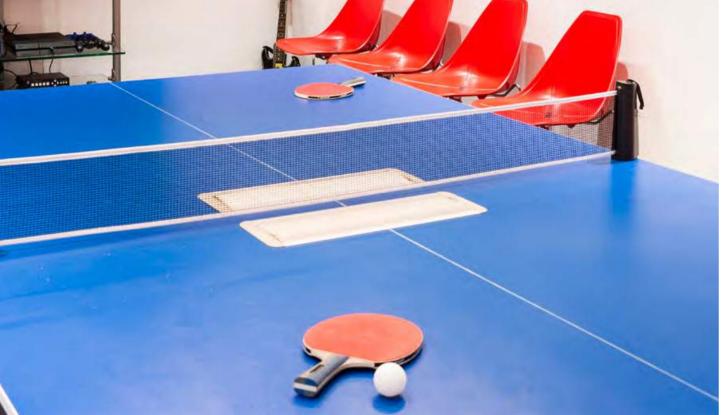

### THE GAMES ROOM

SEATS: 12 SIZE: 4.2 x 7.8m (32.8m<sup>2</sup>)

# "HAVING FUN CAN HELP YOU MAKE THE BEST DECISIONS"

#### **DESCRIPTION**

The Games Room is an industrious 12 person boardroom by day and escapist arcade by night.

Or day. You choose.

### **BUSINESS FACILITIES**

65" ULTRA HD TV
WHITEBOARD WALL
CONFERENCE PHONE
WI-FI 200MB/S
PING PONG TABLE, DART BOARD & PLAYSTATION

VIEW FLOORPLAN