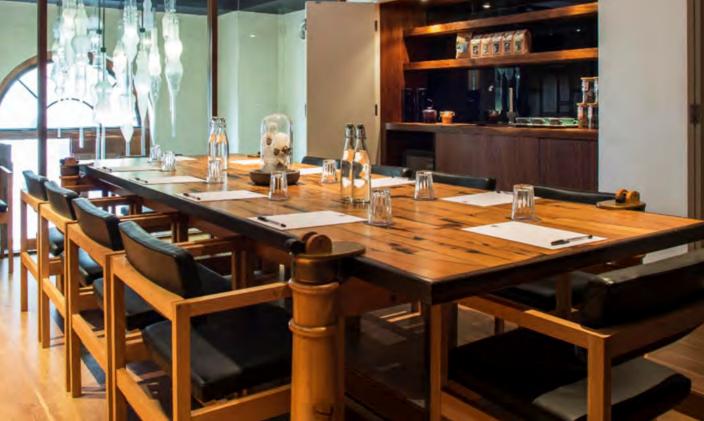

### THE OFFICE

SEATS: 18 SIZE:  $3.9 \times 8.6 \text{m}$  ( $33.5 \text{m}^2$ )

## "PRODUCTIVITY LIKES WHITE SPACES"

#### **DESCRIPTION**

The Office packs in the most kit and is our lightest and brightest room

#### **BUSINESS FACILITIES**

82" ULTRA HD TOUCH SCREEN TV WHITEBOARD WALL CONFERENCE PHONE WI-FI 200MB/S

VIEW FLOORPLAN