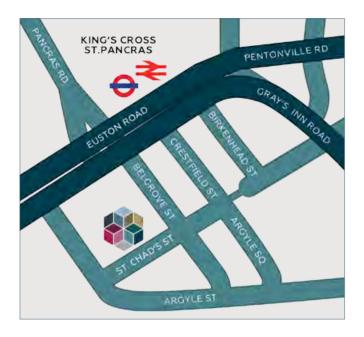

## HOW TO FIND US

75m

FROM KING'S CROSS ST PANCRAS
AND EUROSTAR

Derbyshire House, St. Chad's Street, London, WC1H 8AG 020 3096 5495 events@sphg.co.uk sphg.co.uk/meeting-rooms