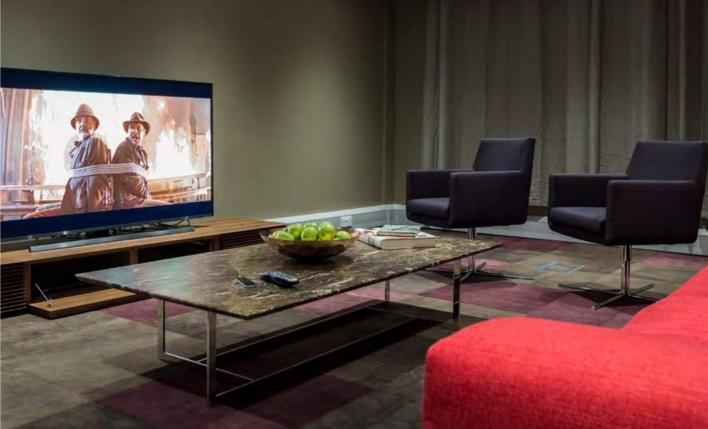

### THE TV ROOM

SEATS:  $8 SIZE: 4.2 \times 6.7 m (28 m^2)$ 

### "STAY INFORMED, KEEP IT INFORMAL"

### **DESCRIPTION**

The TV room is our most chilled out and stylish space, far more comfortable than a boardroom

#### **BUSINESS FACILITIES**

65" ULTRA HD TV
FLIPCHART
CONFERENCE PHONE
DVD PLAYER & FILM COLLECTION
WI-FI 200MB/S
IPAD FOR PRESENTATION
APPLE TV

VIEW FLOORPLAN