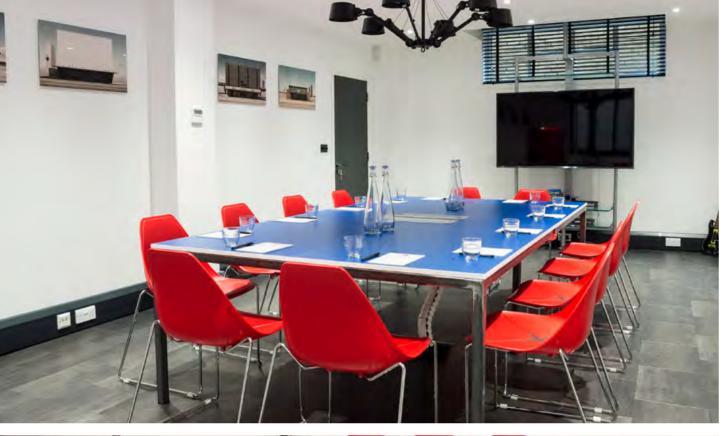

### THE GAMES ROOM

SEATS: 12 SIZE: 4.2 x 7.8m (32.8m<sup>2</sup>)

# "HAVING FUN CAN HELP YOU MAKE THE BEST DECISIONS"

#### **DESCRIPTION**

The Games Room is an industrious 12 person boardroom by day and escapist arcade by night.

Or day. You choose.

### **BUSINESS FACILITIES**

65" ULTRA HD TV
WHITEBOARD WALL
CONFERENCE PHONE
WI-FI 200MB/S
PING PONG TABLE, DART BOARD & PLAYSTATION

VIEW FLOORPLAN