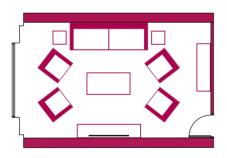

### THE TV ROOM

SEATS:  $8 SIZE: 4.2 \times 6.7 m (28 m^2)$ 

### **DESCRIPTION**

The TV room is our most chilled out and stylish space, far more comfortable than a boardroom

#### **BUSINESS FACILITIES**

65" ULTRA HD TV
FLIPCHART
CONFERENCE PHONE
DVD PLAYER & FILM COLLECTION
WI-FI 200MB/S
IPAD FOR PRESENTATION
APPLE TV

VIEW FLOORPLAN