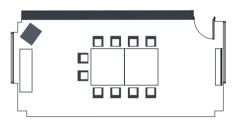

### THE GAMES ROOM

SEATS: 12 SIZE: 4.2 x 7.8m (32.8m<sup>2</sup>)

#### **DESCRIPTION**

The Games Room is an industrious 12 person boardroom by day and escapist arcade by night.

Or day. You choose.

### **BUSINESS FACILITIES**

65" ULTRA HD TV
WHITEBOARD WALL
CONFERENCE PHONE
WI-FI 200MB/S
PING PONG TABLE, DART BOARD & PLAYSTATION

VIEW FLOORPLAN