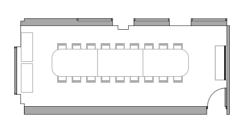

### THE BOARDROOM

SEATS: 20 SIZE:  $5.8 \times 9m$  ( $52m^2$ )

#### **DESCRIPTION**

The Boardroom champions big ideas. This expansive space is great for boosting brains and winning pitches. Done Deal.

#### **BUSINESS FACILITIES**

82" ULTRA HD TOUCH SCREEN TV CONFERENCE PHONE WHITEBOARD WALL DIGITAL WHITEBOARD WI-FI 200MB/S

VIEW FLOORPLAN