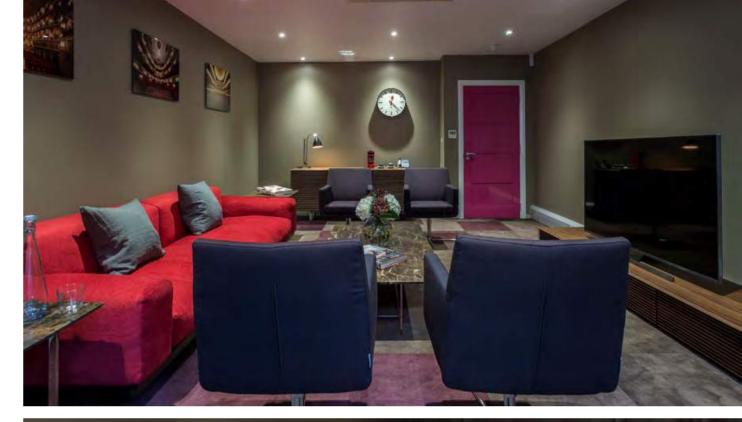

### THE TV ROOM

SEATS:  $8 SIZE: 4.2 \times 6.7 m (28 m^2)$ 

### "STAY INFORMED, KEEP IT INFORMAL"

### **DESCRIPTION**

The TV room is our most chilled out and stylish space, far more comfortable than a boardroom

#### **BUSINESS FACILITIES**

65" ULTRA HD TV
FLIPCHART
CONFERENCE PHONE
DVD PLAYER & FILM COLLECTION
WI-FI 200MB/S
IPAD FOR PRESENTATION
APPLE TV

VIEW FLOORPLAN